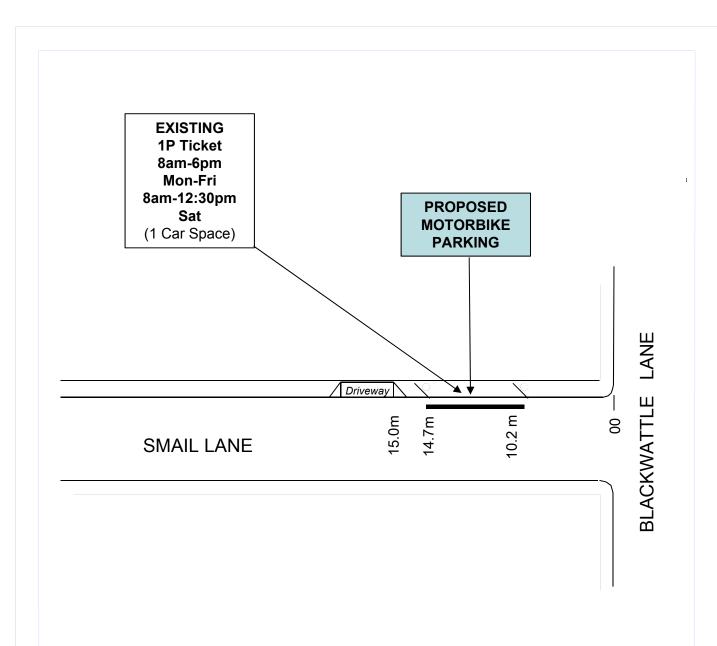

#### RECOMMENDATION

It is recommended that the Committee endorse the reallocation of parking on the northern side of Smail Lane, Ultimo between the points 10.2 metres and 14.7 metres, west of Blackwattle Lane as 'Motor Bikes Only'.

#### **COMMENTS**

The kerb space on the northern side of Smail Lane, Ultimo between Blackwattle Lane and Mountain Street is currently signposted as '1P Ticket 8am-6pm Mon-Fri, 8am-12:30pm Sat'.

An assessment of the site revealed that this location is suitable for the provision of dedicated motorbike parking as it has insufficient length to accommodate other motor vehicles without parking across the driveway access.